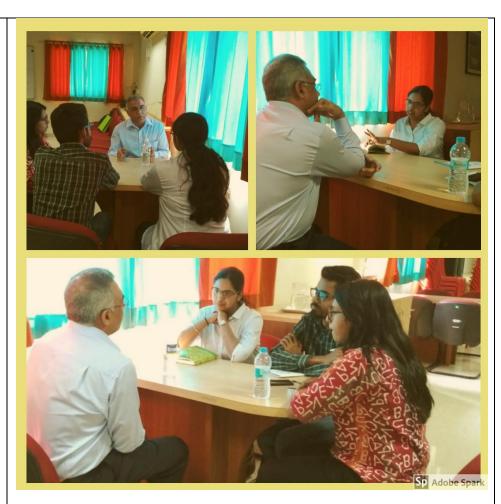

## Report on M Clinic | 16 Feb 2019 | Venture Center, Pune |

BRBC'S M Clinic was organized on 16 Feb 2019 at Venture Center, Pune. The clinic presented an opportunity for one on one discussion between entrepreneurs and mentors. The theme of this M clinic was: *Strategic initiatives to maximize social impact.* 

The insights provided by Gurumukh Das Maheshwari were very valuable to the entrepreneurs.

Mentor: Gurumukh Das Maheshwari

| Participant        | Company                               |  |  |  |
|--------------------|---------------------------------------|--|--|--|
| Yashoda Padhye     | SIIP Fellow                           |  |  |  |
| Divyakshi Kaushik  | SIIP Fellow                           |  |  |  |
| Mangesh Khadase,   | SIIP Fellow                           |  |  |  |
| Lini Basil         | TIMED                                 |  |  |  |
| Akhil Nair         | TIMED                                 |  |  |  |
| Ajay Shirodkar     | Shirodkar's Health Solutions Pvt Ltd. |  |  |  |
| Aditya Kabra       | ZeroPlast Labs                        |  |  |  |
| Snehalata S Agashe | Indian Polyurathene Association       |  |  |  |
| Mohammaed Razik    | naed Razik TIMED                      |  |  |  |